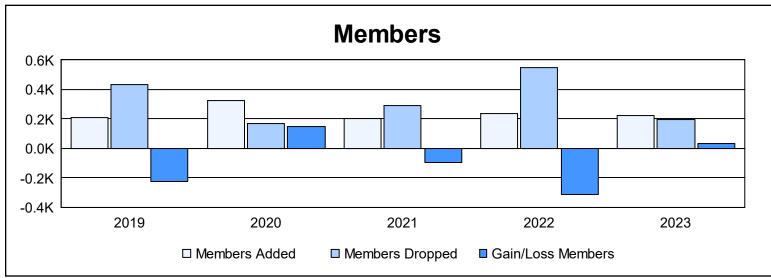

District B 4 As of June 2023 Cumulative

| Year      | New<br>Clubs | Dropped<br>Clubs | Gain/<br>Loss<br>Clubs | New<br>Members | Charter<br>Members | Reinstate<br>Members | Transfer<br>Members | Total<br>Member<br>Added | Total<br>Members<br>Dropped | Gain/<br>Loss<br>Members |
|-----------|--------------|------------------|------------------------|----------------|--------------------|----------------------|---------------------|--------------------------|-----------------------------|--------------------------|
| 2018-2019 | 1            | 4                | -3                     | 161            | 40                 | 0                    | 8                   | 209                      | 432                         | -223                     |
| 2019-2020 | 4            | 0                | 4                      | 215            | 85                 | 14                   | 9                   | 323                      | 172                         | 151                      |
| 2020-2021 | 1            | 5                | -4                     | 123            | 52                 | 9                    | 16                  | 200                      | 293                         | -93                      |
| 2021-2022 | 2            | 16               | -14                    | 117            | 66                 | 31                   | 21                  | 235                      | 551                         | -316                     |
| 2022-2023 | 3            | 2                | 1                      | 138            | 72                 | 4                    | 9                   | 223                      | 193                         | 30                       |
| Average   | 2            | 5                | -3                     | 151            | 63                 | 12                   | 13                  | 238                      | 328                         | -90                      |