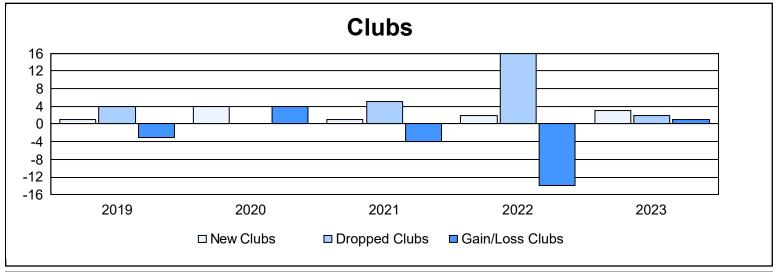

District B 4 As of June 2023 Cumulative

| Year      | New<br>Clubs | Dropped<br>Clubs | Gain/<br>Loss<br>Clubs | New<br>Members | Charter<br>Members | Reinstate<br>Members | Transfer<br>Members | Total<br>Member<br>Added | Total<br>Members<br>Dropped | Gain/<br>Loss<br>Members |
|-----------|--------------|------------------|------------------------|----------------|--------------------|----------------------|---------------------|--------------------------|-----------------------------|--------------------------|
| 2018-2019 | 1            | 4                | -3                     | 161            | 40                 | 0                    | 8                   | 209                      | 432                         | -223                     |
| 2019-2020 | 4            | 0                | 4                      | 215            | 85                 | 14                   | 9                   | 323                      | 172                         | 151                      |
| 2020-2021 | 1            | 5                | -4                     | 123            | 52                 | 9                    | 16                  | 200                      | 293                         | -93                      |
| 2021-2022 | 2            | 16               | -14                    | 117            | 66                 | 31                   | 21                  | 235                      | 551                         | -316                     |
| 2022-2023 | 3            | 2                | 1                      | 138            | 72                 | 4                    | 9                   | 223                      | 193                         | 30                       |
| Average   | 2            | 5                | -3                     | 151            | 63                 | 12                   | 13                  | 238                      | 328                         | -90                      |